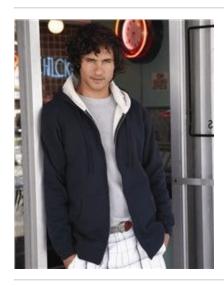

## Independent Trading Co. - Sherpa Lined Full-Zip Hooded Sweatshirt -EXP40SHZ

The hooded sweatshirt gets even warmer with a contrast color 5.75 oz. sherpa lining.

- 14.0oz., 80/20 cotton/polyester
- Antique nickel full-zip front
- Hooded, with flat drawcord, antique nickel eyelets
- Twill neck tape
- 1x1 rib cuffs and waistband
- Double-needle split-stitched sewing on all seams
- Split-front pouch pocket